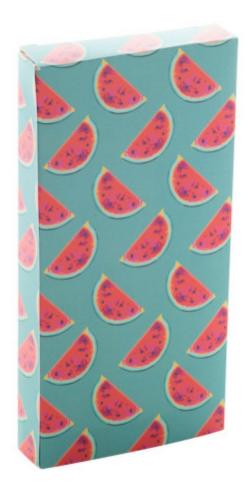

# **CREABOX PB-087 CUSTOM BOX**

### **Basic informations**

Material 1: Paper

Material 1 weight: 300 g/m2

Size: 165×84×20 mm

Box type: Reverse tuck end box

Color: White

# Specification

Custom made, full colour printed paperboard box. MOQ: 50 pcs. If the custom box is purchased without the matching product, it will be delivered flat-packed (requiring assembly). Available for the following item(s): AP721368.